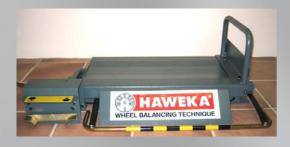

## Eagle SMF Tyre and Automotive Equipment

Designed to lift & settle wheels on the wheel balancer.

The Airgolift allows you to achieve the best possible positioning of the tyre on the wheel balancer shaft.

Avoids back strain lifting heavy wheels.

The wheel is always correctly clamped.

There is no force on the shaft or the wheel during the clamping process.

The Airgolift is operated by compressed air, no electrical connections required.

The Airgolift suits all models of Eagle SMF Wheel Balancers.

## Specs:

Max Lifting HeightMax Horizontal Travel515mm
Max Lifting Weight70kg
Net Weight42kg

Contact your local Eagle SMF Representative today for more information!

**Eagle SMF Distributors P/L** A.B.N. 11 002 264 931 www.eaglesmf.com.au