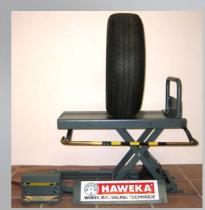

## Eagle SMF Tyre and Automotive Equipment

Designed to lift & settle wheels on the wheel balancer.

The Airgolift allows you to achieve the best possible positioning of the tyre on the wheel balancer shaft.

Avoids back strain lifting heavy wheels.

The wheel is always correctly clamped.

There is no force on the shaft or the wheel during the clamping process.

The Airgolift is operated by compressed air, no electrical connections required.

The Airgolift suits all models of Eagle SMF Wheel Balancers.

## Specs:

Max Lifting HeightMax Horizontal Travel515mm
Max Lifting Weight70kg
Net Weight42kg

Contact your local Eagle SMF Representative today for more information!

**Eagle SMF Distributors P/L** A.B.N. 11 002 264 931 www.eaglesmf.com.au