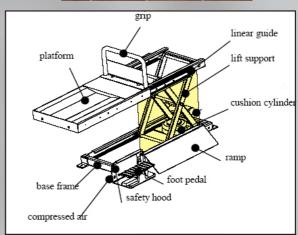

## Eagle SMF Tyre and Automotive Equipment

Designed to lift & settle wheels on the wheel balancer.

The Airgolift allows you to achieve the best possible positioning of the tyre on the wheel balancer shaft.

Avoids back strain lifting heavy wheels.

The wheel is always correctly clamped.

There is no force on the shaft or the wheel during the clamping process.

The Airgolift is operated by compressed air, no electrical connections required.

The Airgolift suits all models of Eagle SMF Wheel Balancers.

## Specs:

Max Lifting HeightMax Horizontal Travel515mm
Max Lifting Weight70kg
Net Weight42kg

Contact your local Eagle SMF Representative today for more information!

**Eagle SMF Distributors P/L** A.B.N. 11 002 264 931 www.eaglesmf.com.au