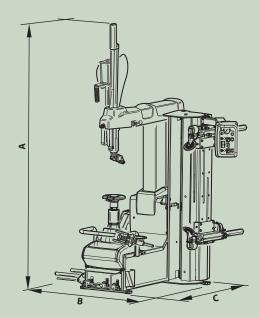

## Dimensions

|   | min  | max  |
|---|------|------|
| Α | 1170 | 2184 |
| В | 928  | 2018 |
| C | 1235 | 1784 |

The company reserves the right to modify the technical specifications of its products at any time. by Marketing - Cod. DPMF000021 -UK- 05/08.