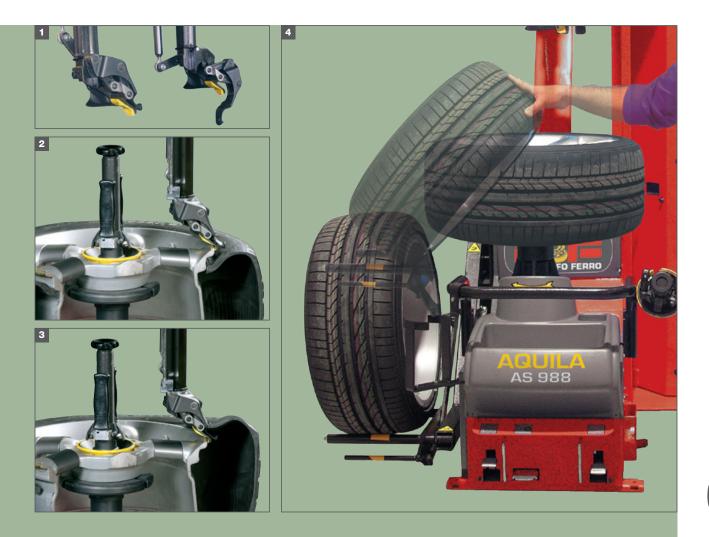

**1-2-3.** The bead lifter lever-less technology (AS988 Easy-Fit) applied to the tool head completely eliminates any physical effort required of the operator during tyre demounting, while the procedures and manoeuvres involved in tyre mounting remain the same.

**4.** The machines are equipped with a practical wheel lift and an ergonomic multifunctional control console assuring fast operation.

Both models feature an extensive range of optional accessories to meet all needs of professional in the sector.