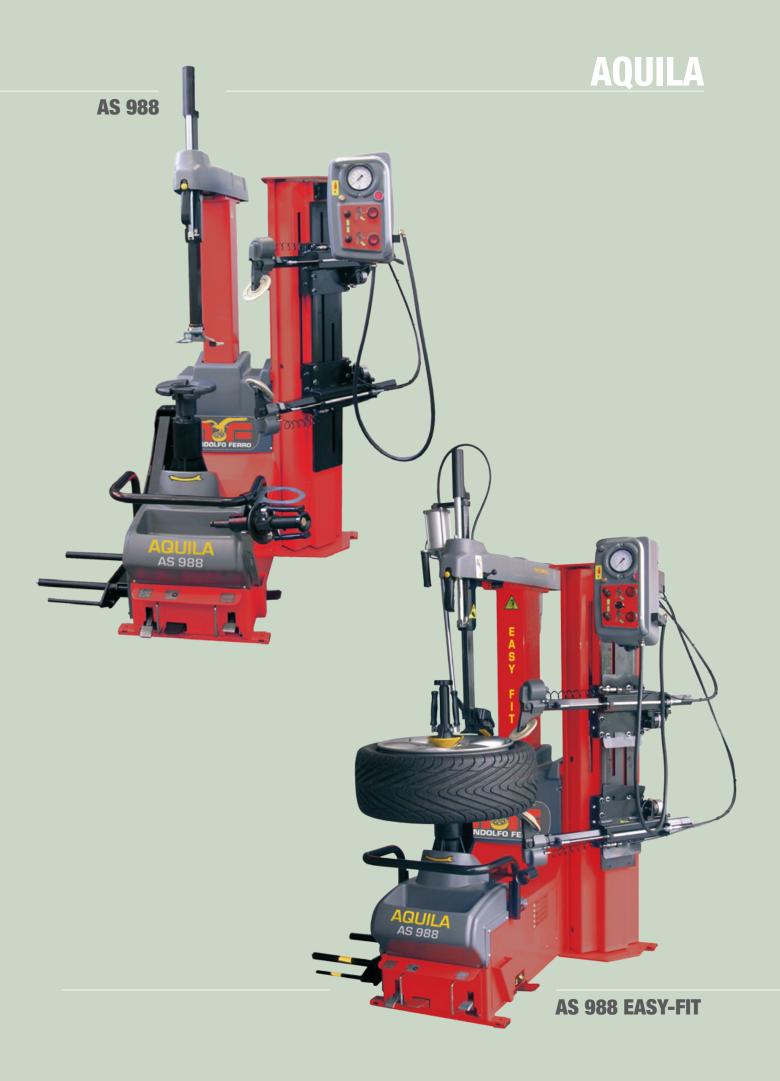

## The series consists of two models:

**AS988 Easy-Fit** a super-automated model equipped with and exclusive tool which enables the user to mount and demount any type of tyre without the aid of a bead removing lever - so with no extra physical effort.

**AS988** a super-automated model with a conventional mounting/demounting tool.

**AS988** series features an axial mounting turntable to clamp the wheel rapidly and securely via the central hole. This innovative clamping system enables the beads on both sides of the tyre to be broken in a single operation without having to turn the wheel over. The turntable is driven by an inverter motor, allowing automatic speed control (from 6 to 15 rpm) to facilitate the operator's job. This system ensures constant high torque even at high speeds.