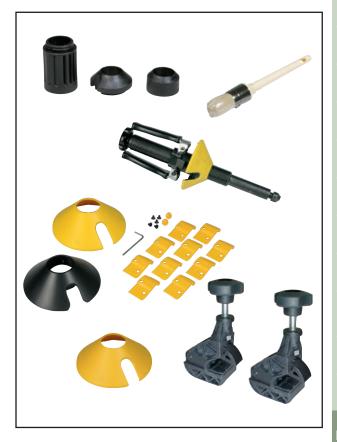

of tyre wall damage. The machine is extremely simple, intuitive and safe to use: its ergonomic design and the single control device for total control of all movements allow the operator to work quickly and instinctively.

**1-2-3.** The bead lifter lever-less technology (AS988 Easy-Fit) applied to the tool head completely eliminates any physical effort required of the operator during tyre demounting, while the procedures and manoeuvres involved in tyre mounting remain the same.

**4.** The machines are equipped with a practical wheel lift and an ergonomic multifunctional control console assuring fast operation.

Both models feature an extensive range of optional accessories to meet all needs of professional in the sector.









## AQUILA AS 988 - AS 988 EASY-FIT

Standard accessories



## Technical data

| Rim diameter                           | 12" - 28"                                    |
|----------------------------------------|----------------------------------------------|
| Max. tyre diameter                     | 1080 mm (42")                                |
| Max. wheel width                       | 15″                                          |
| Turn table rotation torque             | 1200 Nm                                      |
| Clamp rotation                         | 6-15 rpm (2V)                                |
| Force applied by bead breaker cylinder | 550 N                                        |
| Wheel lifter load capacity             | 85 kg                                        |
| Working pressure                       | 10 bar